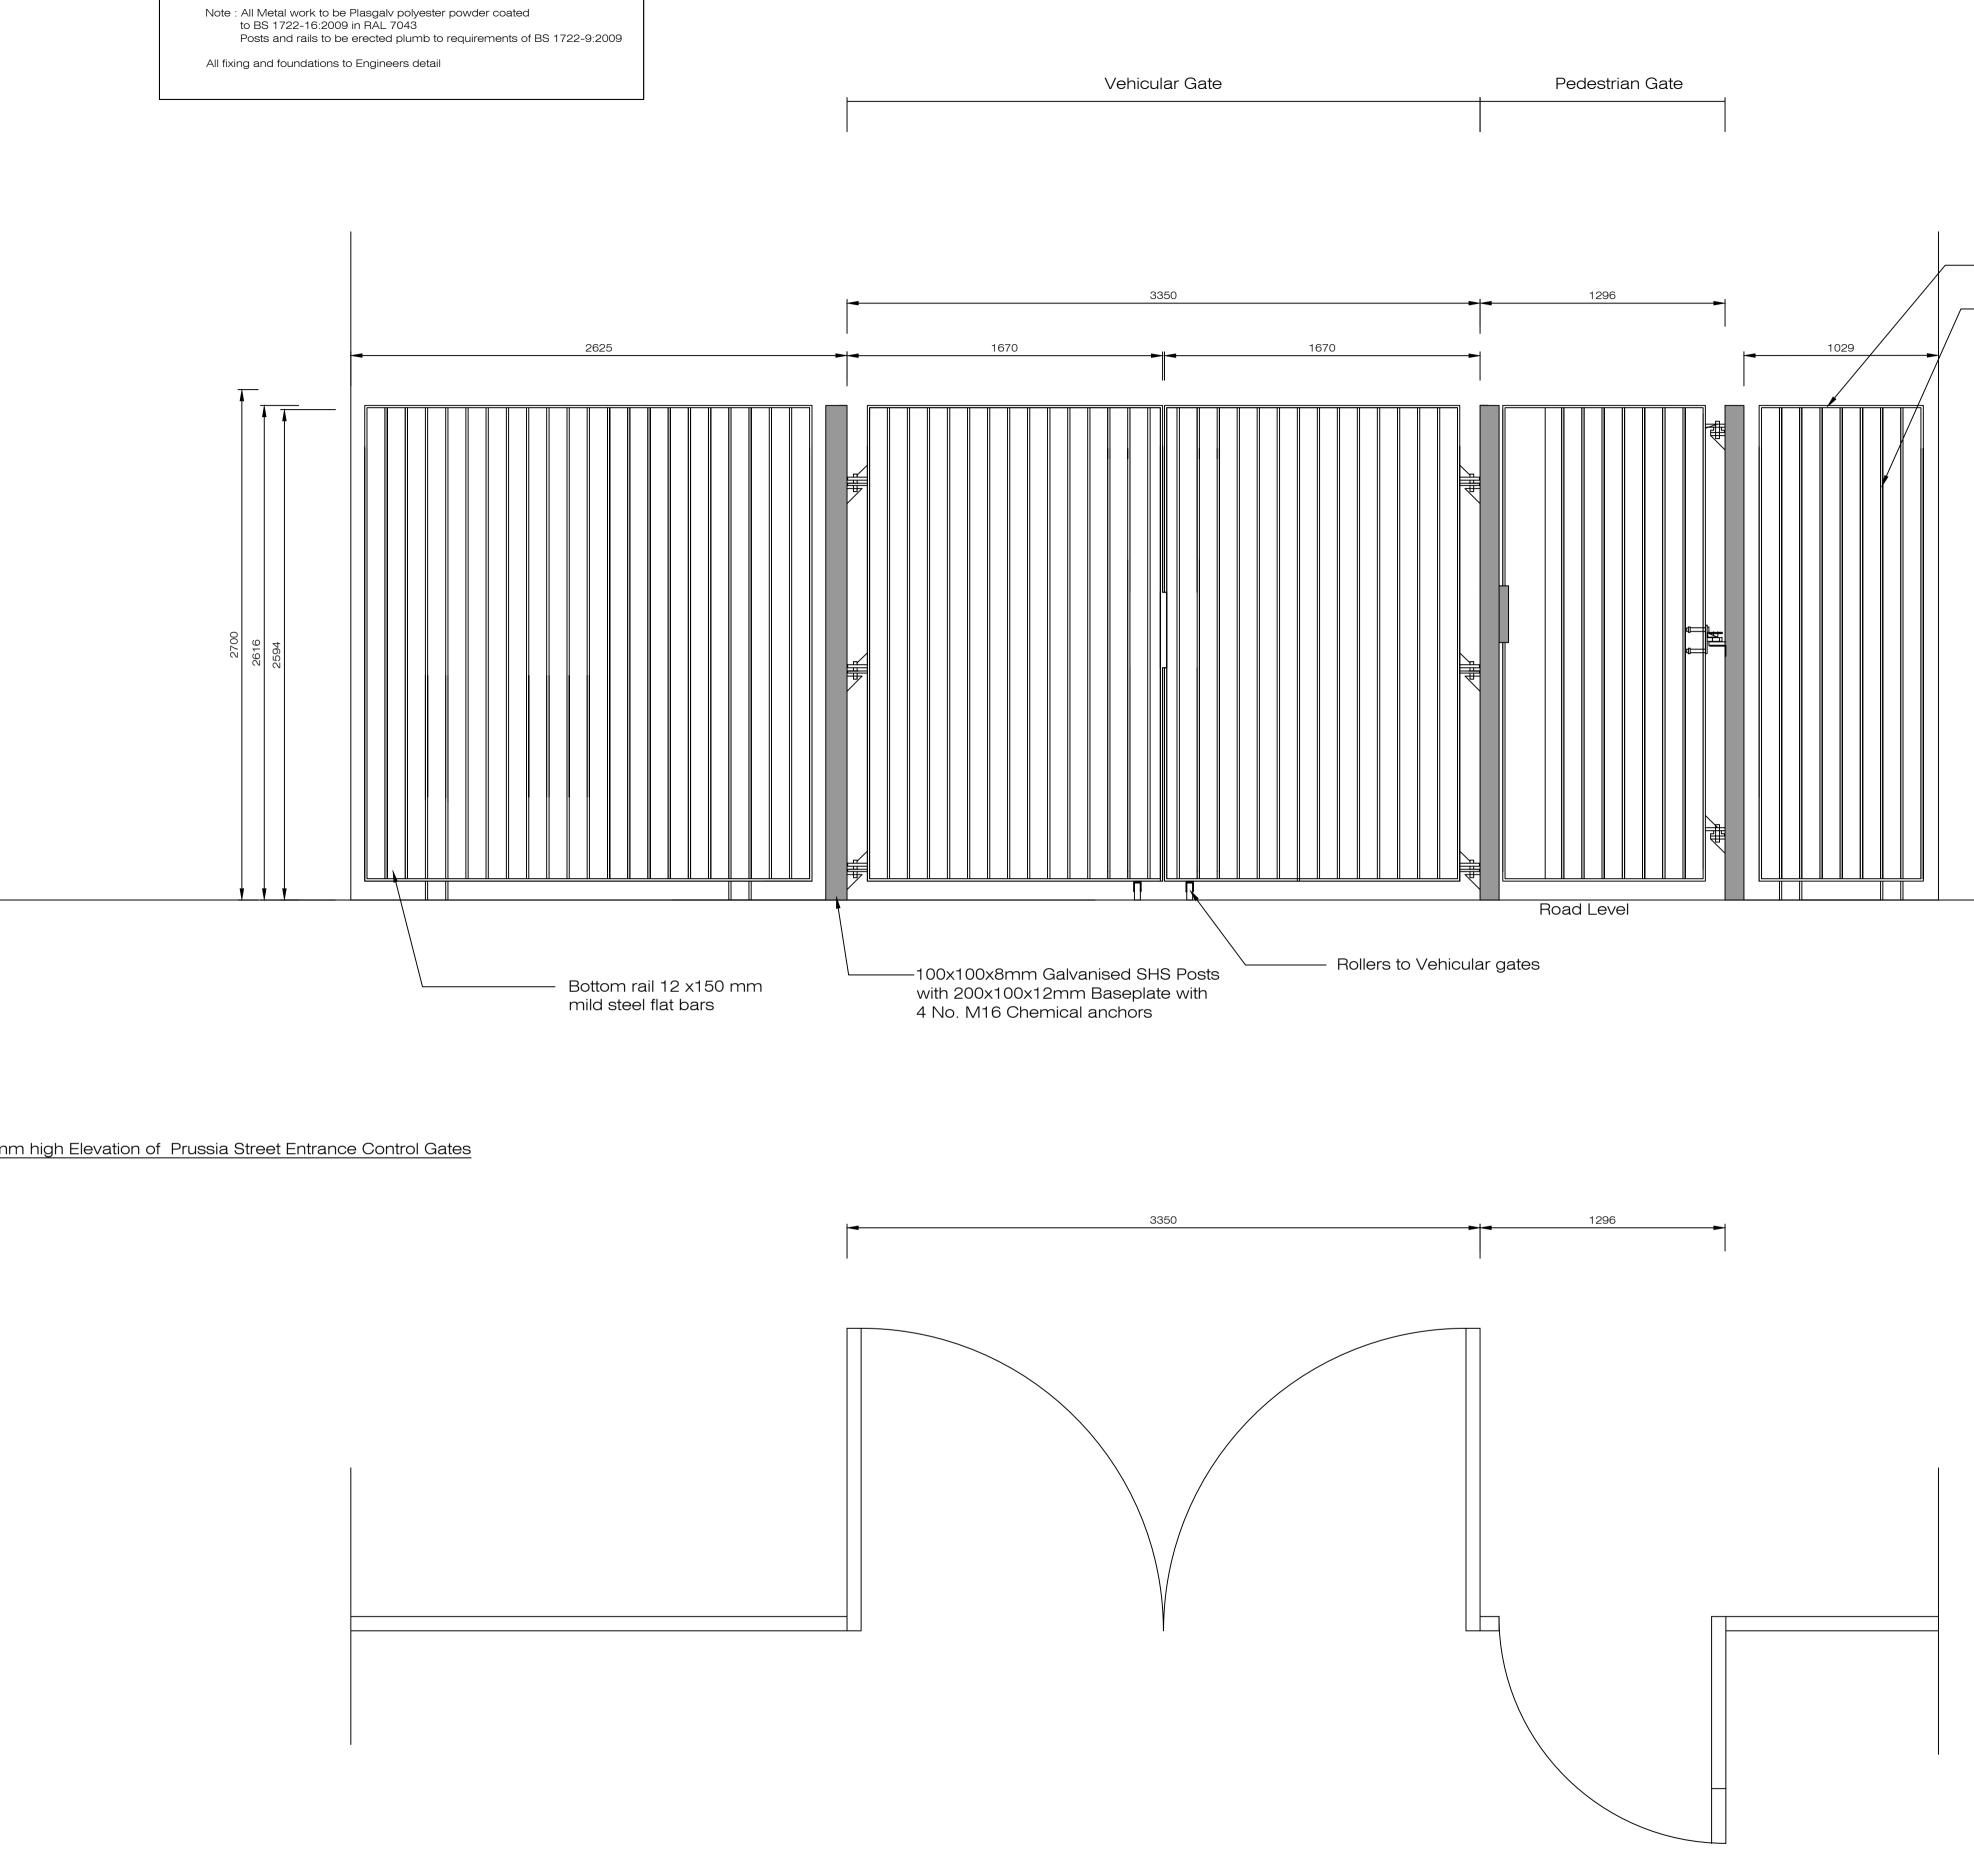

Detail 01 LD-03-PP 2500mm high Elevation of Prussia Street Entrance Control Gates Elevation Scale @ 1:20

Detail 01 LD-03-PP Plan of Prussia Street Entrance Control Gates Elevation Scale @ 1:20

|      | 1          |      |
|------|------------|------|
| Rev. | Date       | Note |
| 00.  | 00.00.0000 | ТВС  |
|      |            |      |
|      |            |      |
|      |            |      |
|      |            |      |
|      |            |      |
|      |            |      |

General Notes

— Top rail 12 x80 x Various mm mild steel flat bars - Intermediate verticals 12 x50 mm mild steel flat bars

| Project Name<br>Student accommodation<br>Prussia Street                      |               |                                                                                      | Drawing Name<br>Landscape details 3 of 4<br>Prussia Street Entrance Gates |                                           |  |
|------------------------------------------------------------------------------|---------------|--------------------------------------------------------------------------------------|---------------------------------------------------------------------------|-------------------------------------------|--|
| Status                                                                       | Planning      |                                                                                      | Drawing No.                                                               | LD-03-PP                                  |  |
| Project No.                                                                  | 23-031        |                                                                                      | Revision No.                                                              | 00                                        |  |
| Scale<br>Date                                                                | 1:20<br>13/02 | /2024                                                                                | Drawn By<br>Checked By                                                    | J.A.<br>D&O'T                             |  |
| Linda Doyle<br>Director<br>+353 (0)87 267 4196<br>linda@doyle-otroithigh.com |               | Daithi O'Troithigh<br>Director<br>+353 (0)86 300 3499<br>daithi@doyle-otroithigh.com | Office Address<br>Pembroke House<br>28-23 Upper Pembro<br>Dublin 2        | Pembroke House<br>28-23 Upper Pembroke St |  |